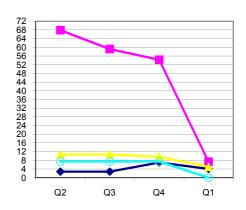

Joint funded post FTE <u>decreased</u> by 61.97 FTE over the quarter.

|                           | Joint Funding |       |       |       |
|---------------------------|---------------|-------|-------|-------|
|                           | Q2            | Q3    | Q4    | Q1    |
| Chief Executive           | 2.76          | 2.76  | 7.00  | 4.00  |
| Children and Young People | 67.91         | 59.21 | 54.29 | 7.38  |
| Community Services        | 10.65         | 10.65 | 9.65  | 5.00  |
| Environment               | 7.41          | 7.41  | 7.41  | 0.00  |
| Total                     | 88.72         | 80.03 | 78.35 | 16.38 |

Joint Funded Established Posts

Externally funded post FTE <u>decreased</u> by 65.91 FTE over the quarter.

|                           | External Funding |        |        |       |
|---------------------------|------------------|--------|--------|-------|
|                           | Q2               | Q3     | Q4     | Q1    |
| Chief Executive           | 36.46            | 34.68  | 30.62  | 29.98 |
| Children and Young People | 84.17            | 81.65  | 70.03  | 32.24 |
| Community Services        | 17.17            | 16.79  | 9.22   | 1.00  |
| Environment               | 28.64            | 27.18  | 22.26  | 3.00  |
| Total                     | 166.43           | 160.30 | 132.13 | 66.22 |