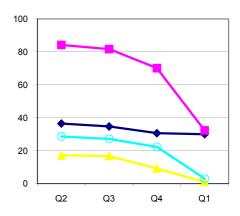

Joint Funded Established Posts

Externally funded post FTE <u>decreased</u> by 65.91 FTE over the quarter.

|                           | External Funding |        |        |       |
|---------------------------|------------------|--------|--------|-------|
|                           | Q2               | Q3     | Q4     | Q1    |
| Chief Executive           | 36.46            | 34.68  | 30.62  | 29.98 |
| Children and Young People | 84.17            | 81.65  | 70.03  | 32.24 |
| Community Services        | 17.17            | 16.79  | 9.22   | 1.00  |
| Environment               | 28.64            | 27.18  | 22.26  | 3.00  |
| Total                     | 166.43           | 160.30 | 132.13 | 66.22 |

**External Funded Established Posts** 

KEY

| KEY                       |          |
|---------------------------|----------|
| Chief Executive           | diamond  |
| Children and Young People | square   |
| Community Services        | triangle |
| Environment               | circle   |