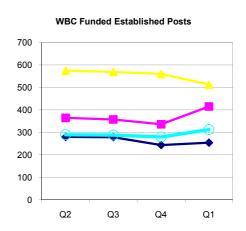

## Trends in Funding for Established Posts Q2 2010/11 to Q1 2011/12

The figures below show the position over the past four quarters for WBC, joint and external funded posts. All posts (permanent or fixed term) are included in this report.

WBC funded post FTE <u>increased</u> by 75.07 FTE over the quarter.

|                           | WBC Funded (incl. DSG) |         |         |         |
|---------------------------|------------------------|---------|---------|---------|
|                           | Q2                     | Q3      | Q4      | Q1      |
| Chief Executive           | 279.72                 | 278.54  | 243.49  | 254.26  |
| Children and Young People | 364.22                 | 357.22  | 335.98  | 414.62  |
| Community Services        | 573.91                 | 568.43  | 559.49  | 512.43  |
| Environment               | 289.08                 | 288.08  | 279.44  | 312.16  |
| Total                     | 1506.92                | 1492.27 | 1418.39 | 1493.47 |